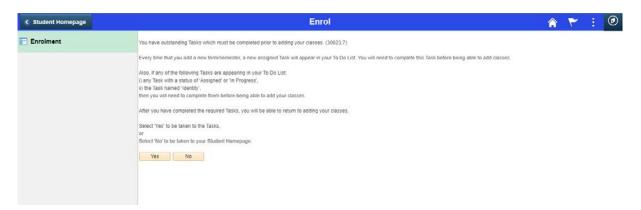

Select the semester you wish to enrol in.

10. A page advising that you have outstanding tasks to be completed may display. These tasks are asked each semester you are enrolling in, i.e. the semester you are expecting to complete your qualification, how you are going to pay your fees and confirming the declaration. Click Yes to complete these outstanding tasks.