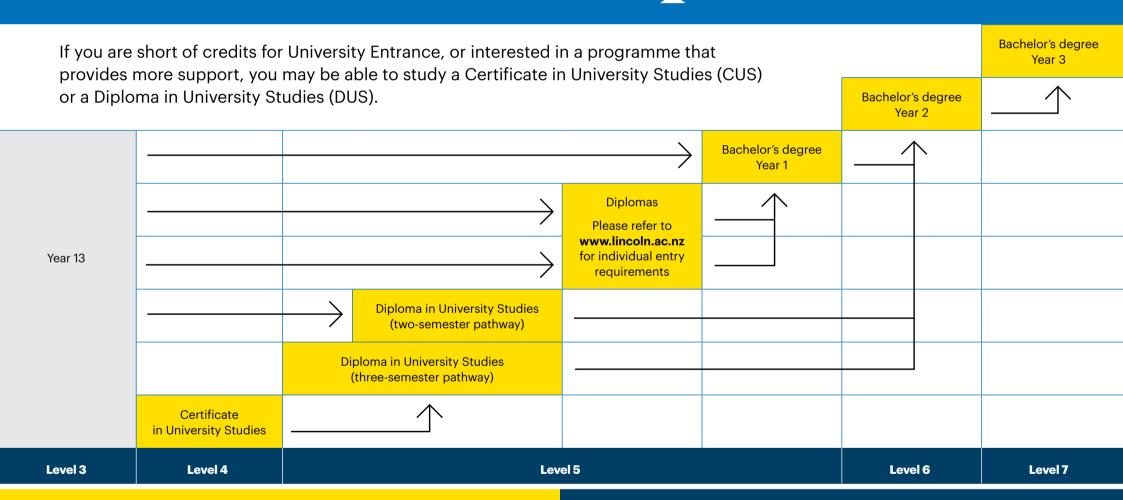

## It starts with a plan

To gain entry into a degree at Lincoln University, you are required to have obtained University Entrance.

No prerequisite subjects are required, however our best preparation table outlines the recommended subjects you should consider studying at NCEA Levels 1 to 3. It may also give you some idea of the areas you can study in if you have an interest in a particular subject.