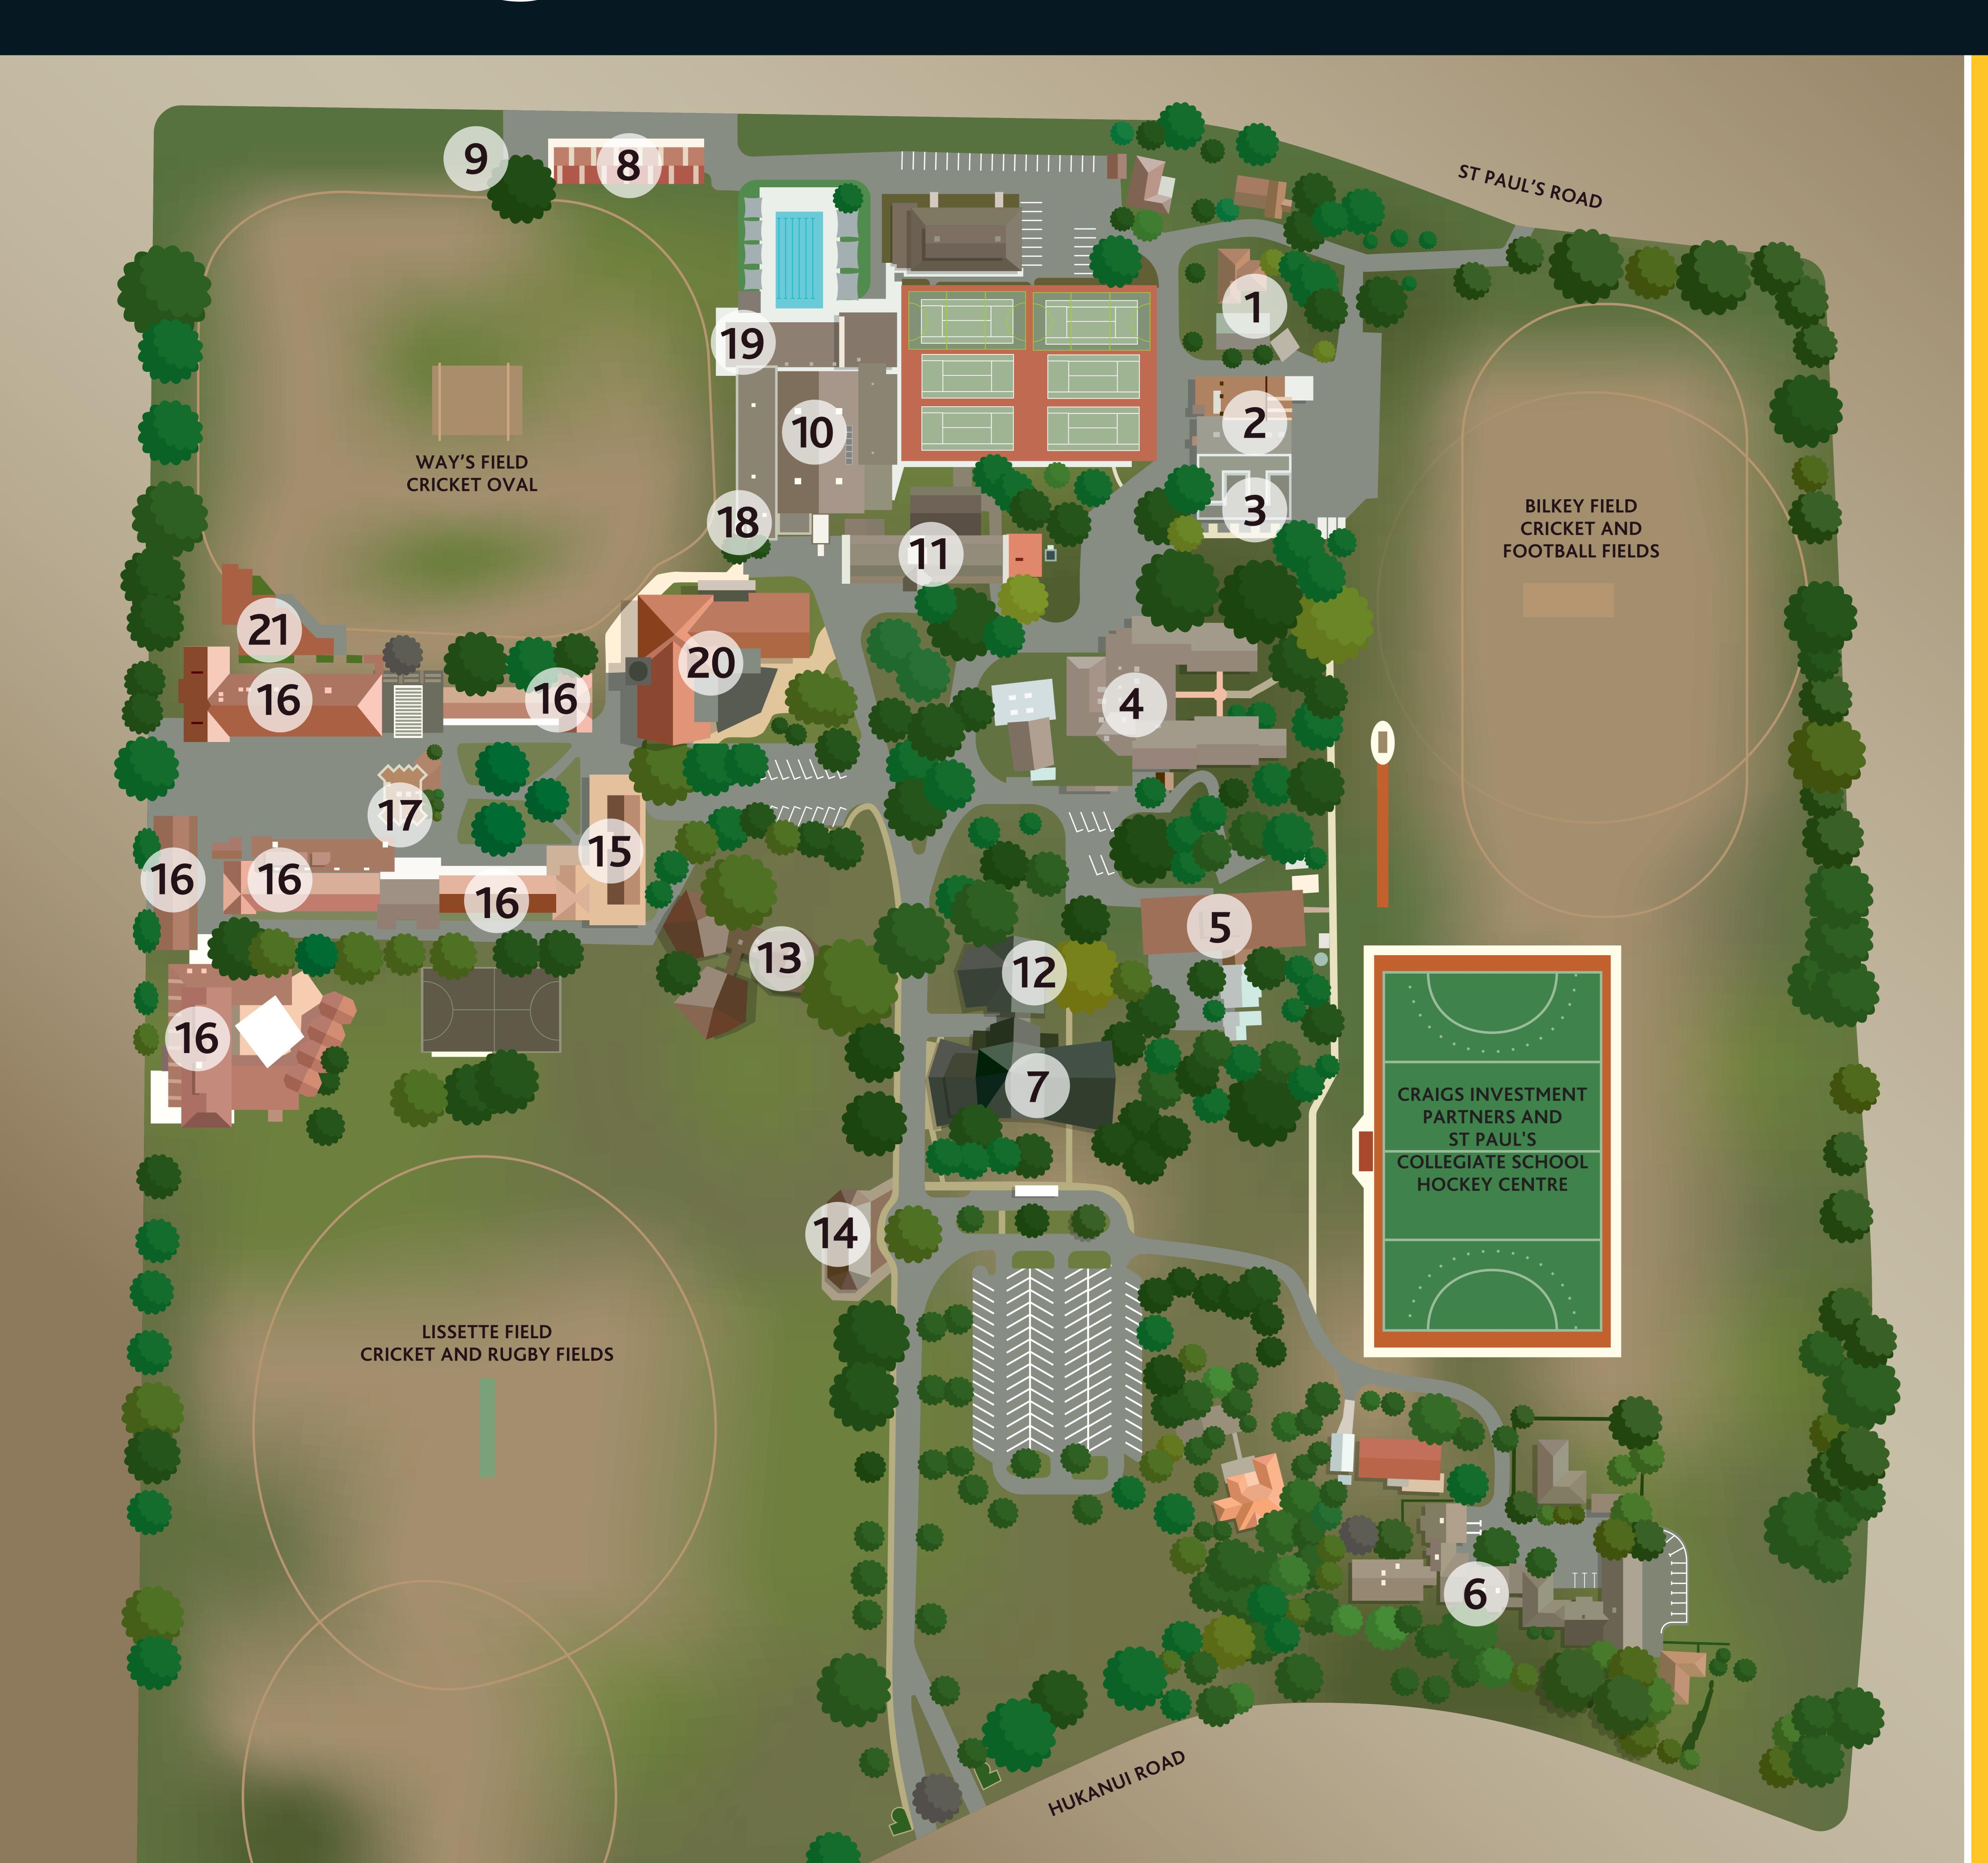

## SITE MAP

- 1 HEALTH CLINIC
- 2 LAUNDRY
- 3 DINING ROOM
- 4 SARGOOD BOARDING HOUSE
- 5 CLARK BOARDING HOUSE
- 6 HARINGTON BOARDING HOUSE
- 7 CHAPEL OF CHRIST THE KING
- 8 GROUNDS & MAINTENANCE
- 9 FACILITIES MANAGER
- 10 SPORTS CENTRE/SQUASH COURTS
- 11 WILLIAMS BOARDING HOUSE
- 12 ST BARNABAS ANNEX
  PERFORMANCE HUB
- 13 MARY HORNSBY MUSIC CENTRE
- 14 COLLEGIANS' PAVILION/TOILETS
- 15 MANAGEMENT CENTRE/ INTERNATIONAL OFFICE
- 16 TEACHING ROOMS
- 17 HORNSBY LIBRARY
- 18 LONGROOM
- 19 HUGH BARTON INDOOR CRICKET CENTRE
- 20 STUDENT CENTRE/RECEPTION/
  SCHOOL SHOP AND DAY HOUSES
- 21 GALLAGHER AGRIBUSINESS
  CENTRE OF EXCELLENCE