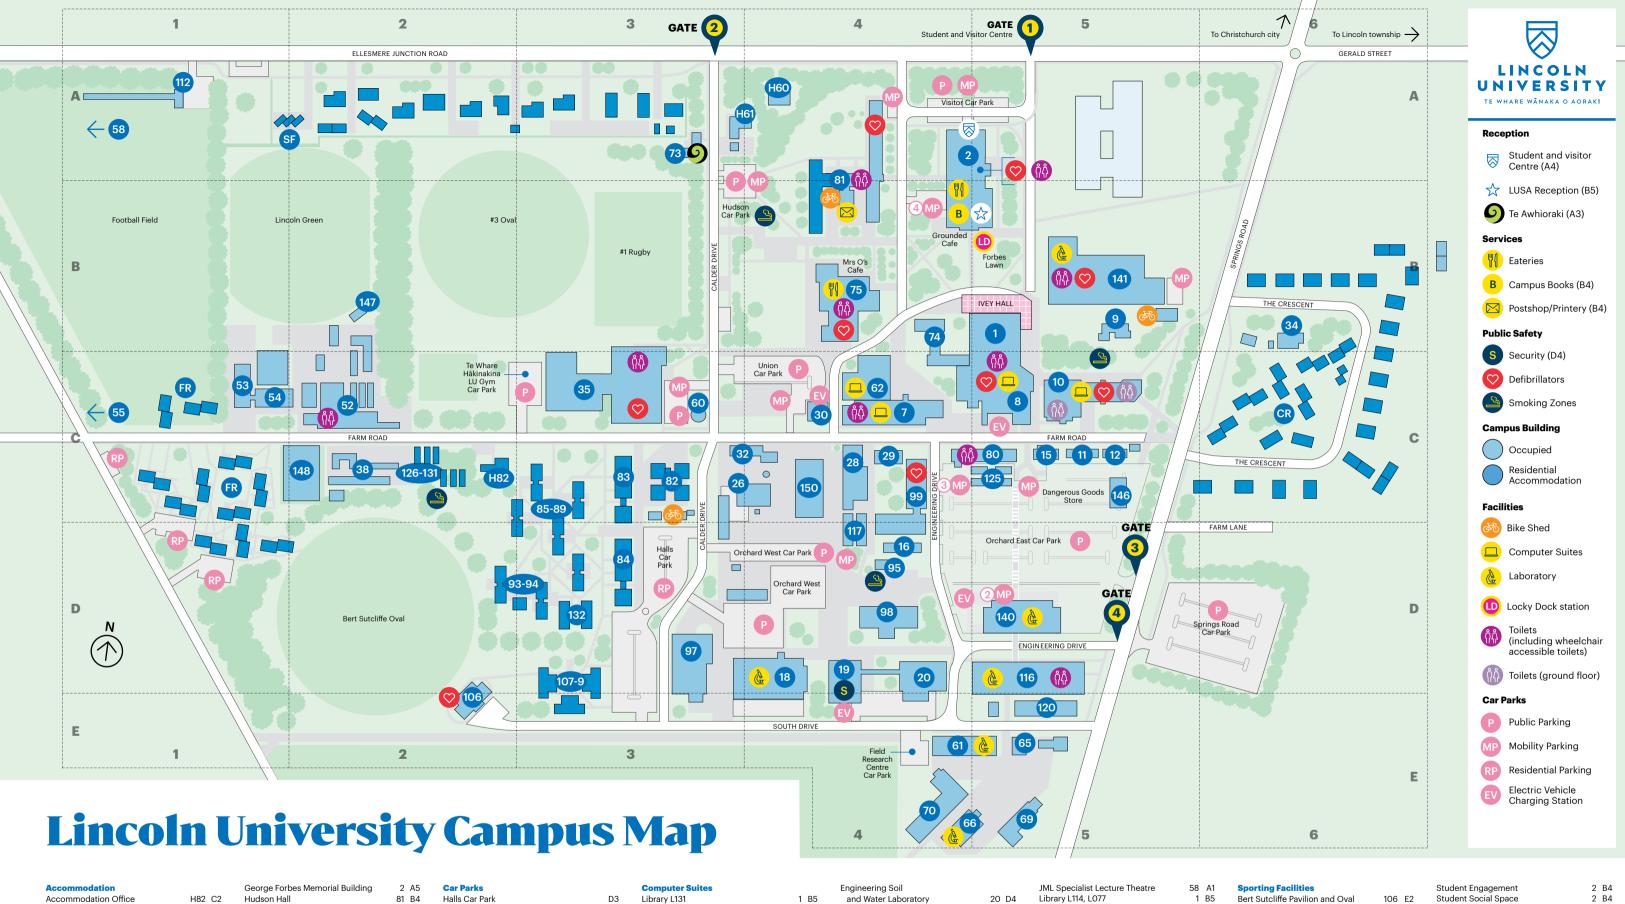

| Accommodation                       |      |    |
|-------------------------------------|------|----|
| Accommodation Office                | H82  | C2 |
| Centennial Hall 85                  | 5-89 | C3 |
| Colombo Hall                        | 83   | C3 |
| Crescent Flats                      | CR   | C6 |
| Farm Road Flats                     | FR   | C1 |
| Hudson Hall                         | 81   | В4 |
| Lowrie Hall                         | 84   | D3 |
| NZ Cricket Accommodation 1          | 07-9 | D3 |
| Sims Flats                          | SF   | A1 |
| Southland Hall 93                   | 3-94 | D3 |
| Stevens Hall                        | 82   | C3 |
| The Quarters                        | 132  | D3 |
| Cafés                               |      |    |
| Grounded                            | 2    | В4 |
| Mrs O's Cafe and Bar                | 75   | В4 |
| Pātaka Kai                          | 141  | В5 |
| Campus Buildings                    |      |    |
| AER Building                        | 117  | D4 |
| Annex B                             | 29   | C4 |
| Building 28                         | 28   | C4 |
| Dangerous Goods Store               | 146  | C5 |
| Ross Building (previously Commerce) | 10   | C5 |

Hudson Hall Hurunui Building Ivev Hall Ivey West Landscape Architecture (SoLA) Memorial Hall NRE Building Orchard Hall Orchard Portacoms Poplars RFH Building Science South Stewart Building Student and Visitor Centre Teaching Space Te Kete Ika -Food and Function Centre The Dairy 30 C4 The Lodge Water Tower 60 C3 Young Farmers' Club Hall (YFC) 15 C5

81 B4 16 D4 Hudson Car Park 1 B5 Orchard East Car Park Orchard West Car Park 74 B4 Springs Road Car Park Union Car Park Visitor Car Park 125 C5 11 C5 **Childcare Centre** Lincoln University Early 140 D5 62 C4 Agribusiness Group 28 C4 Asurequality Biotelliga Bragato Research Institute

Oceania Dairy

WRONZ (Woolsource)

Whare Hākinakina LU Gym Car Park Childhood Centre (LUECC) 29 C4 18 D4 116 D5 NZ Food Innovation Network 120 D5

Library L131 SoLA D1, D2, D3, D4 and D5 **Corporate Services** Catering Services Finance Human Resources Food, Beverage and Conferencing Lincoln Agritech Lincoln Agritech Garages Lincoln Agritech Workshop Postal Services and Printery Property Services Workshops, **Property Services** Property Group Security Office Vice-Chancellor's Office **General Facilities And Research Centres** Biological Husbandry Unit (BHU) Bioprotection Aotearoa

7 C4 FRC Implement Shed Field Research Centre Garage Field Research Centre Offices 75 B4 2 B4 Nursery Greenhouse Centre Research Management Office (RMO) 75 B4 SIDDC 99 C4 Te Tuawhiti Pathways and Quality 98 D4 Vinevard 81 B4 Winery 18 D4 IT, The Old Printery 19 D4 IT Help Desk **Teaching and Lecture Spaces** AERO02, 007, 008, 009 Bloomberg Computer Lab Forbes F603, F614, F816 141 B5 FRC Theatre 66 E4

and Water Laboratory Field Research Centre (FRC) 69 E5 Johnstone Memorial Laboratory (JML) 58 A1 141 B5 Sport and Exercise Science Laboratory 35 C3 81 A4 Chaplains 1 B5

Muslim Prayer Room (Musalla) **Science Laboratories** Horticulture Teaching Laboratory RFH 011, 035, 036, 039 041, 065 and 085 Waimarie W109 - 111 61 E4

Masters House 1 - 2

NRE - E5, E6 and E7

Stewart 1, 2 and 3

Waimarie - Patiki

**Religious Facilities** 

SoLA D6

125 C5 Carvo Block 19 D4 Lincoln Green Pavilion Ross 1-3, Ross 5-6 and Ross 123 Whare Hākinakina LU Gym NZCA Turf Maintenance Facility SoLA Studio 100, 200, 300, 400 7 C4 NZ Cricket High Performance Centre 141 B5 Young Farmers' Club Hall (YFC) 15 C5 2 A4 12 C5 LUPISA 54 C1

141 B5

Academic Success Admissions and Enrolment Alpine Club (Musalla) Campus Books Career Centre Inclusive Education Learning, Teaching & Library LUSA Reception LUSA Clubrooms Outside Security Phone/Intercom 116 D5 Practical Work Office

Scholarships Office

Student Administration

Student Health and Support

Student Social Space Te Awhioraki 74 B4 147 B2 Te Kete Ika - Food and Function Centre 75 B4 Te Manutaki Te Whare Whakakotahi 97 D3

1 B5 2 A4

12 C5

2 B4

1 B5

1 B5

1 B5

2 B4

7 C4

2 B4

H60 A4

The speed limit for internal roads is 20km/h.

**Lincoln University Te Waihora Campus** 

0800 10 60 10 (New Zealand) +64 3 423 0000 (International) For the latest map version visit www.lincoln.ac.nz/map